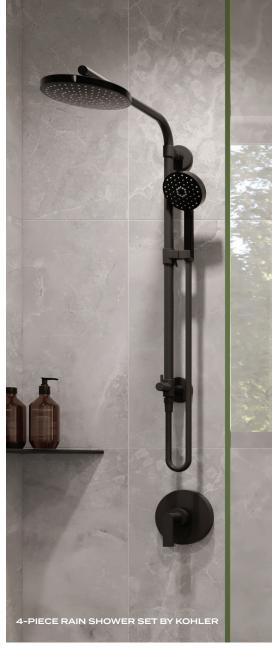

# RELAXATION & ELEGANCE IN BATHROOMS

- Powder room features hexagon tile statement walls, Kohler toilet, and Duravit sink for an elevated guest experience (select homes)
- Large mirror with soft-close cabinetry and energy-efficient LED lighting in ensuite and main bathroom
- Matte-black, 4-piece Kohler rain shower with convenient wall niche in ensuite
- Porcelain hexagon floor tiles and matching large-format wall tiles in ensuite
- Large-format floor and wall tiles with marble detailing for a refined feel in main bathroom
- · Tile-fronted bathtub in main bathroom
- White, square-edge quartz countertops in ensuite and main bathroom