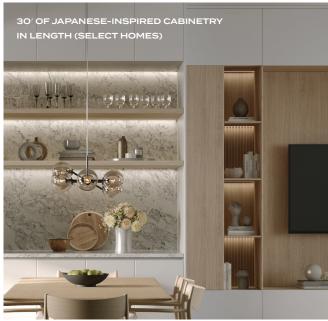

#### JAPANESE-MODERN INTERIORS

- Soaring ceiling heights of up to 10' in main living areas
- Japanese-inspired cabinetry reaches up to 10' in height and 30' in length from the kitchen to the living room (upgrade for select homes)
- Oak engineered-wood flooring flows throughout
- Solid-core doors and modern, energy-efficient windows throughout
- Thoughtfully placed, energy-efficient LED lighting
- Picturesque bay window in bedrooms invite natural light to circulate and are perfect for quiet lounging (select homes
- Expansive bay windows included in bedrooms brings natural light in, perfect for indoor lounging (select homes)