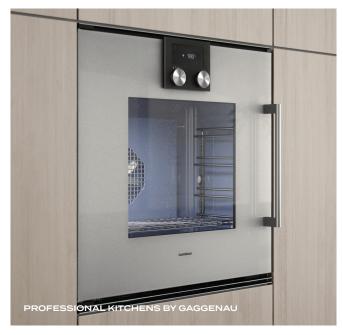

### PROFESSIONAL KITCHENS

- Versatile island with integrated, soft-close cabinetry in woodgrain finish
- Elegant quartz countertops beautifully contrast with marble-style backsplash
- · Superior appliances by Gaggenau:
  - 36" integrated refrigerator with bottom freezer
  - 30" integrated oven and flex induction cooktop
  - 24" integrated dishwasher
- · 30" integrated hood fan
- Built-in wine fridge by Liebherr offering temperature-controlled storage for up to 40 bottles
- Built-in stainless steel Panasonic microwave with trim kit