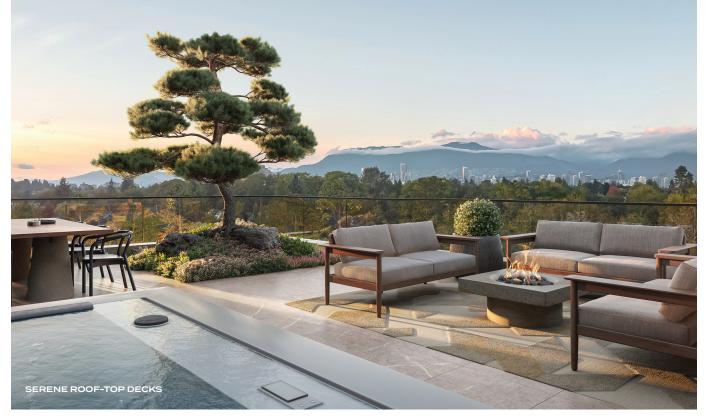

#### YOUR INTIMATE OUTDOORS

- · Spacious yet intimate outdoor spaces, with a statement bonsai-inspired fir tree for every home
- · Two serene outdoor decks, including a dining deck with Downtown Vancouver and mountain views (fits sectional lounge, dining table for 6 and hot tub for 8)
- Floor-to-ceiling, stacking glass doors seamlessly connect the indoors with the lush outdoors
- Porcelain tiles smoothly expand your indoor living experience into the outdoors, making your home feel larger