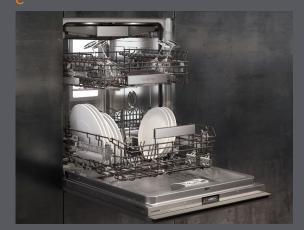

energy-efficient

 Expansive bay windows included in bedrooms brings natural light in, perfect



- Family-sized, front-loading, Energy Star-certified LG washer and dryer
- · LG steam closet refreshes, deodorizes, and sanitizes, and create a healthier home by reducing allergens



## Gaggenau and premium appliances at Soto.

Being in the upper echelons of professional appliances, it's no surprise that Gaggenau is featured at Soto. The durability, quality, and sleek design of these German appliances align with the precision and timelessness of homes. Concoct exquisite meals in a streamlined speed oven, keep produce crisp for longer in an innovative refrigerator, and house your favourite bottles in a spacious wine fridge. Feel like a gourmand in these thoughtfully designed kitchens.













JAPANESE-INSPIRED SOFT-CLOSE CABINETRY COMPLETE WITH CUSTOM

BUILT-IN PANTRY

36" INTEGRATED REFRIGERATOR WITH BOTTOM FREEZER

AND FLEX INDUCTION CO ITH CONCEALED PLAT

4-IN-1 STAINLESS STEEL PANASO • MICROWAVE • AIR FRY · CONVECTION BAKE · BROIL COOKER

24" INTEGRATED DISHWASHER

+ 20-



#### SOUND SLEEPS AND WELLBEING.

- Unexpectadly spacious primary bedroom
- Two slender windows flank your bed, shining morning light or framing the stars
- A window bench inspires Zen moments
- Rest well in these private spaces

#### PRIMARY BEDROOM CUSTOM MILLWORK AND CLOSET ORGANIZER

• Ample linear closet space provides lots of options to organize your space for optimum storage



### **RELAXATION & ELEGANCE** IN BATHROOMS

- in ensuite



- Powder room features hexagon tile statement walls, Ko