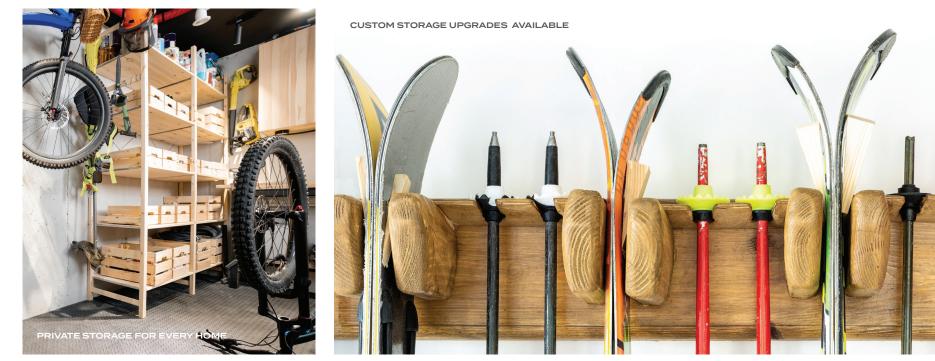

#### TUCKED INTO VANCOUVER'S WEST SIDE GARDEN DISTRICT

- A quiet Japanese aesthetic harmonizes with modern West Coast living to create an intimate collection of eight 3 bedroom penthouses in Vancouver's coveted West Side Garden District
- Understated approach to architecture by Yamamoto Architecture is both comforting and modern, with a warm colour palette, textured details, and clean lines
- Meticulous landscaping throughout shapes a serene, shared courtyard and stunning private gardens – from courtyard patios to rooftop terraces
- 54' wide homes fill spaces with natural light and offer greater connection to the outdoors
- Convenient private storage adjacent to parking
- Upgrade storage options include power, ventilation, racks for bikes / kayaks, and enhanced finishes

#### ABUNDANT SPACE FOR YOUR HOBBIES, COLLECTIONS, AND EVERYDAY ACTIVITIES

Thoughtfully integrated storage rooms are a blank canvas that you can customize to fit your lifestyle. Each space is tiled with porcelain flooring, and features power, full insulation, and heating. The possibilities are endless — imagine a fitness, music, wine, hobby, or equipment room right at home.