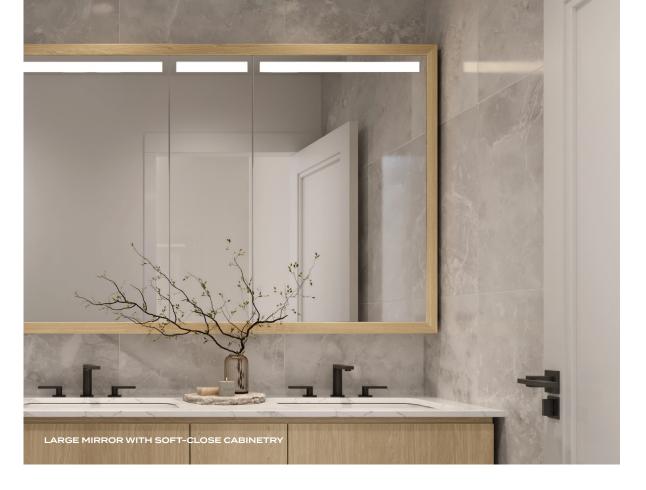

### **RELAXATION & ELEGANCE** IN BATHROOMS

- in ensuite

- Powder room features hexagon tile statement walls, Kohler toilet, and Duravit sink for an elevated guest experience
- Large mirror with soft-close cabinetry and energy-efficient LED lighting in ensuite and main bathroom
- Wet room with free-standing bathtub and matte-black, 4-piece, Kohler rain shower
- Porcelain hexagon floor tiles and matching large-format wall tiles in ensuite
- Large-format floor and wall tiles with marble detailing for a refined feel in main bathroom • Tile-fronted bathtub in main bathroom White, square-edge quartz countertops in ensuite and main bathroom