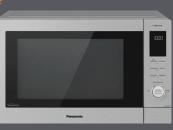

JAPANESE-INSPIRED SOFT-CLOSE CABINETRY COMPLETE WITH CUSTOM

BUILT-IN PANTRY

36" INTEGRATED REFRIGERATOR WITH BOTTOM FREEZER

AND FLEX INDUCTION CO ITH CONCEALED PLAT

4-IN-1 STAINLESS STEEL PANASO • MICROWAVE • AIR FRY · CONVECTION BAKE · BROIL COOKER