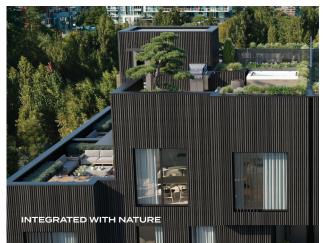

#### TUCKED INTO VANCOUVER'S WEST SIDE GARDEN DISTRICT

- A quiet Japanese aesthetic harmonizes with modern West Coast living to create an intimate collection of eight 3 bedroom penthouses in Vancouver's coveted West Side Garden District
- Understated approach to architecture by Yamamoto Architecture is both comforting and modern, with a warm colour palette, textured details, and clean lines
- Meticulous landscaping throughout shapes a serene, shared courtyard and stunning private gardens – from courtyard patios to rooftop terraces
- 54' wide homes fill spaces with natural light and offer greater connection to the outdoors
- Convenient private storage adjacent to parking
- Upgrade storage options include power, ventilation, racks for bikes / kayaks, and enhanced finishes