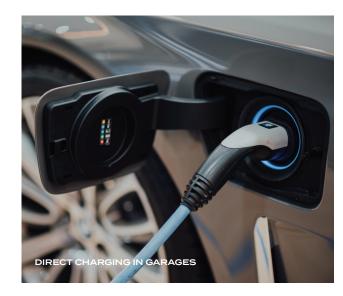

- Private secure double car (side by side) garages with remove overhead door
- All parking stalls pre-wired for stage 2 electric vehicle charging
- Direct charging available
- Private secure double car (side-by-side) garages with remote overhead door
- Elevator mudroom fully insulated and heated space for daily convenience