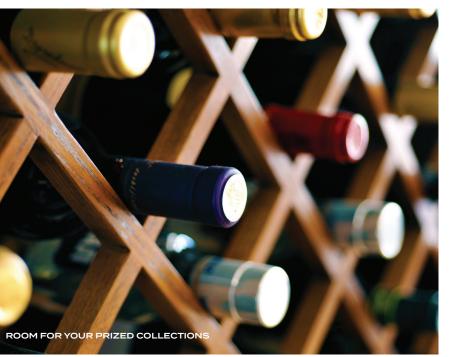

#### ABUNDANT SPACE FOR YOUR HOBBIES, COLLECTIONS, AND EVERYDAY ACTIVITIES

Thoughtfully integrated storage rooms are a blank canvas that you can customize to fit your lifestyle. Each space is tiled with porcelain flooring, and features power, full insulation, and heating. The possibilities are endless — imagine a fitness, music, wine, hobby, or equipment room right at home.