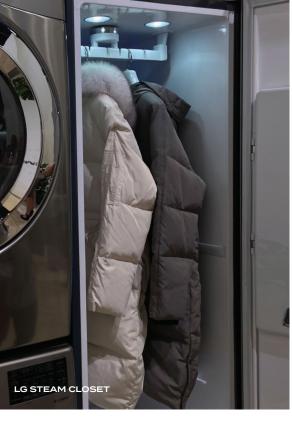

#### JAPANESE-MODERN INTERIORS

- Millwork and appliance upgrade

Thoughtfully placed, energy-efficient

 Expansive bay windows included in bedrooms brings natural light in, perfect

- Family-sized, front-loading, Energy Star-certified LG washer and dryer
- · LG steam closet refreshes, deodorizes, and sanitizes, and create a healthier home by reducing allergens