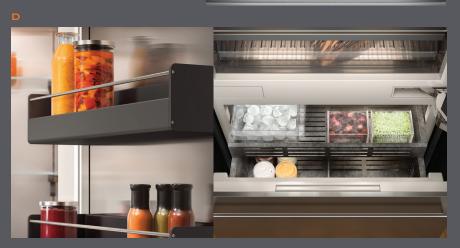

#### JAPANESE-MODERN INTERIORS

- Millwork and appliance upgrade

Thoughtfully placed, energy-efficient

 Expansive bay windows included in bedrooms brings natural light in, perfect

- Family-sized, front-loading, Energy Star-certified LG washer and dryer
- · LG steam closet refreshes, deodorizes, and sanitizes, and create a healthier home by reducing allergens

JAPANESE-INSPIRED SOFT-CLOSE CABINETRY COMPLETE WITH CUSTOM

BUILT-IN PANTRY

36" INTEGRATED REFRIGERATOR WITH BOTTOM FREEZER

AND FLEX INDUCTION CO ITH CONCEALED PLAT

4-IN-1 STAINLESS STEEL PANASO • MICROWAVE • AIR FRY · CONVECTION BAKE · BROIL COOKER