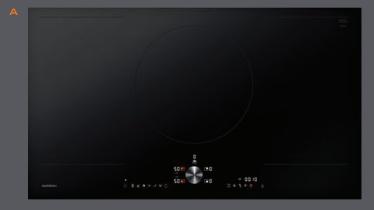

## Gaggenau and premium appliances at Soto.

Being in the upper echelons of professional appliances, it's no surprise that Gaggenau is featured at Soto. The durability, quality, and sleek design of these German appliances align with the precision and timelessness of homes. Concoct exquisite meals in a streamlined speed oven, keep produce crisp for longer in an innovative refrigerator, and house your favourite bottles in a spacious wine fridge. Feel like a gourmand in these thoughtfully designed kitchens.

JAPANESE-INSPIRED SOFT-CLOSE CABINETRY COMPLETE WITH CUSTOM

BUILT-IN PANTRY

36" INTEGRATED REFRIGERATOR WITH BOTTOM FREEZER

AND FLEX INDUCTION CO ITH CONCEALED PLAT

4-IN-1 STAINLESS STEEL PANASO • MICROWAVE • AIR FRY · CONVECTION BAKE · BROIL COOKER