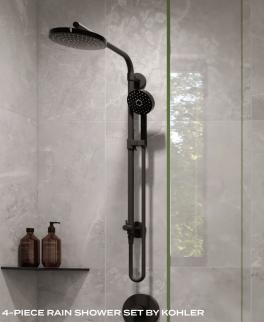

### **RELAXATION & ELEGANCE** IN BATHROOMS

- in ensuite

- Powder room features hexagon tile statement walls, Kohler toilet, and Duravit sink for an elevated guest experience
- Large mirror with soft-close cabinetry and energy-efficient LED lighting in ensuite and main bathroom
- Wet room with free-standing bathtub and matte-black, 4-piece, Kohler rain shower
- Porcelain hexagon floor tiles and matching large-format wall tiles in ensuite
- Large-format floor and wall tiles with marble detailing for a refined feel in main bathroom • Tile-fronted bathtub in main bathroom White, square-edge quartz countertops in ensuite and main bathroom