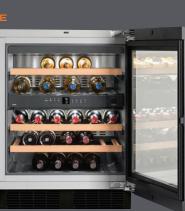

## Gaggenau and premium appliances at Soto.

Being in the upper echelons of professional appliances, it's no surprise that Gaggenau is featured at Soto. The durability, quality, and sleek design of these German appliances align with the precision and timelessness of homes. Concoct exquisite meals in a streamlined speed oven, keep produce crisp for longer in an innovative refrigerator, and house your favourite bottles in a spacious wine fridge. Feel like a gourmand in these thoughtfully designed kitchens.