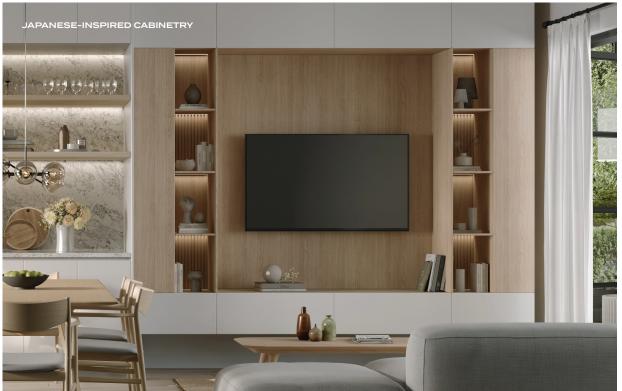

- Soaring ceiling heights of up to 9'6" in main living areas
- Japanese-inspired cabinetry reaches up to 9'6" in height and 30' in length from the kitchen to the living room (upgrade only)
- available upon request
- Engineered-wood flooring flows throughout
- · Solid-core doors and modern, energy-efficient windows throughout
- LED lighting
- for indoor lounging

#### JAPANESE-MODERN INTERIORS

- Millwork and appliance upgrade

Thoughtfully placed, energy-efficient

 Expansive bay windows included in bedrooms brings natural light in, perfect

- Family-sized, front-loading, Energy Star-certified LG washer and dryer
- · LG steam closet refreshes, deodorizes, and sanitizes, and create a healthier home by reducing allergens

JAPANESE-INSPIRED SOFT-CLOSE CABINETRY COMPLETE WITH CUSTOM

BUILT-IN PANTRY

36" INTEGRATED REFRIGERATOR WITH BOTTOM FREEZER

AND FLEX INDUCTION CO ITH CONCEALED PLAT

4-IN-1 STAINLESS STEEL PANASO • MICROWAVE • AIR FRY · CONVECTION BAKE · BROIL COOKER