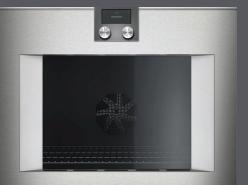

## Gaggenau and premium appliances at Soto.

Being in the upper echelons of professional appliances, it's no surprise that Gaggenau is featured at Soto. The durability, quality, and sleek design of these German appliances align with the precision and timelessness of homes. Concoct exquisite meals in a streamlined speed oven, keep produce crisp for longer in an innovative refrigerator, and house your favourite bottles in a spacious wine fridge. Feel like a gourmand in these thoughtfully designed kitchens.

JAPANESE-INSPIRED SOFT-CLOSE CABINETRY COMPLETE WITH CUSTOM

BUILT-IN PANTRY

36" INTEGRATED REFRIGERATOR WITH BOTTOM FREEZER

AND FLEX INDUCTION CO ITH CONCEALED PLAT

4-IN-1 STAINLESS STEEL PANASO • MICROWAVE • AIR FRY · CONVECTION BAKE · BROIL COOKER