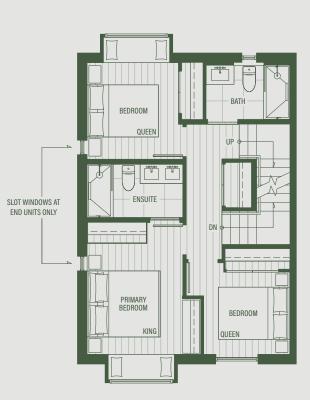

SS PATIO W/D DW e DINING DN POWDER LIVING ENTRY PATIO

PARKING LEVEL

MAIN - LEVEL 1

28TH WEST AVE

**PLANA** Townhome

3 Bedroom

2.5 Bathroom

INTERIOR 1,453 - 1,495 SQ FT (includes storage) EXTERIOR 906 - 927 SQ FT 2,359 - 2,422 SQ FT TOTAL