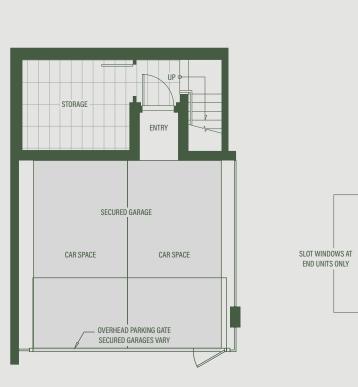

SS PATIO W/D DW e DINING DN POWDER LIVING ENTRY PATIO

PARKING LEVEL

MAIN - LEVEL 1

28TH WEST AVE

**PLANA** Townhome

3 Bedroom

2.5 Bathroom

INTERIOR 1,453 - 1,495 SQ FT (includes storage) EXTERIOR 906 - 927 SQ FT 2,359 - 2,422 SQ FT TOTAL